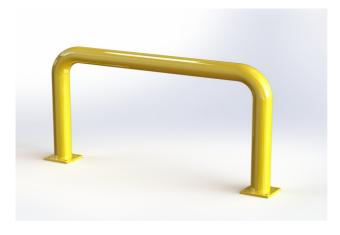

## Straight arched barrier - DP LGOR02

**PROPERTIES:** 

Material: steel
Colour: yellow

Handling equipment: electric pallet jack

Impact resistance: increased

**Diameter:** 76 mm **Length:** 1000 mm **Height:** 500 mm

**Foot dimension:** 120 × 120 × 10 mm

Wall thickness: 3 mm

Weight: 12 kg

Surface treatment: powder paint

Suitable use: indoor and outdoor areas

## PRODUCT DESCRIPTION:

Straight arched barrier is made of S235 steel. Surface treatment is solved with powder paint. Yellow traffic colour RAL1023 increases the visibility of the barrier and warns of obstacles, which contributes to greater safety. The steel feet of the barrier are made of 10 mm thick sheets. Fixing holes  $\emptyset$  14 mm.